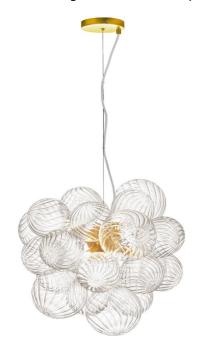

6 Light Halogen Pendant Aged Brass with Clear Spiral Glass

| Height               | 20''    |
|----------------------|---------|
| Width/Length         | 20''    |
| Depth                | 20''    |
| Weight               | 6.5 lbs |
|                      |         |
| <b>Body Material</b> | Glass   |
| Finish/Color         | Clear   |
| Type of Finish       | Spiral  |
|                      |         |
| Light Qty            | 6       |
| Light Base           | G9      |
| Light Max Watt       | 40      |
| Light Inc            | No      |
|                      |         |
|                      |         |
|                      |         |

| Dimmable                  | Dimmable                                    |
|---------------------------|---------------------------------------------|
| LED Compatible            | LED Compatible                              |
| Total Wattage             | 240W                                        |
|                           |                                             |
|                           |                                             |
| Second Material           | Metal                                       |
| Second Finish/Color       | Aged Brass                                  |
| Second Type of Finish     | Electroplated                               |
|                           |                                             |
|                           |                                             |
| Rated For                 | Damp Location                               |
| Rated For<br>Voltage      | Damp Location<br>120V                       |
|                           |                                             |
|                           |                                             |
| Voltage                   | 120V                                        |
| Voltage<br>Approval       | 120V<br>cUL or equivalent                   |
| Voltage Approval Warranty | 120V<br>cUL or equivalent<br>1 Year Limited |
| Voltage Approval Warranty | 120V<br>cUL or equivalent<br>1 Year Limited |