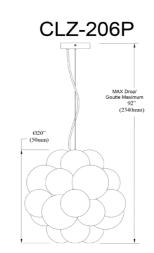

6 Light Halogen Pendant Aged Brass with Clear Spiral Glass

| Height               | 20''    |
|----------------------|---------|
| Width/Length         | 20''    |
| Depth                | 20''    |
| Weight               | 6.5 lbs |
|                      |         |
| <b>Body Material</b> | Glass   |
| Finish/Color         | Clear   |
| Type of Finish       | Spiral  |
|                      |         |
| Light Qty            | 6       |
| Light Base           | G9      |
| Light Max Watt       | 40      |
| Light Inc            | No      |
|                      |         |
|                      |         |
|                      |         |

| Dimmable                  | Dimmable                                    |
|---------------------------|---------------------------------------------|
| LED Compatible            | LED Compatible                              |
| Total Wattage             | 240W                                        |
|                           |                                             |
|                           |                                             |
| Second Material           | Metal                                       |
| Second Finish/Color       | Aged Brass                                  |
| Second Type of Finish     | Electroplated                               |
|                           |                                             |
|                           |                                             |
| Rated For                 | Damp Location                               |
| Rated For<br>Voltage      | Damp Location<br>120V                       |
|                           |                                             |
|                           |                                             |
| Voltage                   | 120V                                        |
| Voltage<br>Approval       | 120V<br>cUL or equivalent                   |
| Voltage Approval Warranty | 120V<br>cUL or equivalent<br>1 Year Limited |
| Voltage Approval Warranty | 120V<br>cUL or equivalent<br>1 Year Limited |