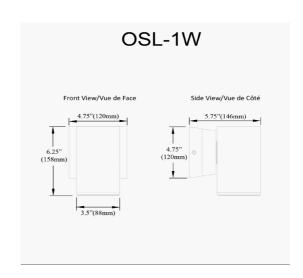

1 Light Matte Black Outdoor Wall Sconce

| Height                | 6.25"       |
|-----------------------|-------------|
| Width/Length          | 5.5"        |
| Depth                 | 3.5"        |
| Weight                | 2 lbs       |
|                       |             |
| <b>Body Material</b>  | Metal       |
| Finish/Color          | Matte Black |
| Type of Finish        | Painted     |
|                       |             |
| Light Qty             | 1           |
| Light Base            | E26         |
| <b>Light Max Watt</b> | 60          |
| Light Inc             | No          |
|                       |             |
|                       |             |
|                       | ·           |