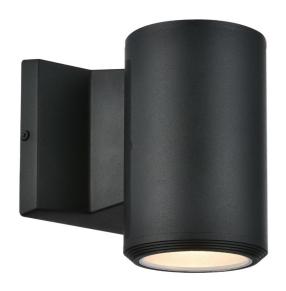

1 Light Matte Black Outdoor Wall Sconce

| Height                | 6.25"       |
|-----------------------|-------------|
| Width/Length          | 5.5"        |
| Depth                 | 3.5"        |
| Weight                | 2 lbs       |
|                       |             |
| <b>Body Material</b>  | Metal       |
| Finish/Color          | Matte Black |
| Type of Finish        | Painted     |
|                       |             |
| Light Qty             | 1           |
| Light Base            | E26         |
| <b>Light Max Watt</b> | 60          |
| Light Inc             | No          |
|                       |             |
|                       |             |
|                       | ·           |

| Dimmable            | Dimmable          |
|---------------------|-------------------|
| Diffiffable         | Diffiffable       |
| LED Compatible      | LED Compatible    |
| Total Wattage       | 60W               |
| _                   |                   |
|                     |                   |
| Consul 84-4         | Clara             |
| Second Material     | Glass             |
| Second Finish/Color | Clear             |
|                     |                   |
|                     |                   |
| Rated For           | Wet Location      |
|                     |                   |
| Voltage             | 120V              |
|                     |                   |
| Approval            | cUL or equivalent |
| Warranty            | 1 Year Limited    |
| Install Position    | Wall              |