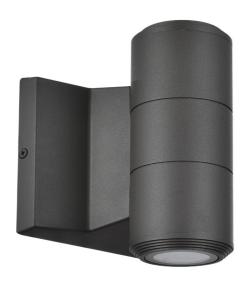

## 2 Light Matte Black Outdoor Wall Sconce

| Height               | 10.25"      |
|----------------------|-------------|
| Width/Length         | 6"          |
|                      |             |
| Depth                | 3.5"        |
| Weight               | 3 lbs       |
|                      |             |
| <b>Body Material</b> | Metal       |
| Finish/Color         | Matte Black |
| Type of Finish       | Painted     |
|                      |             |
| Light Qty            | 2           |
| Light Base           | E26         |
| Light Max Watt       | 60          |
| Light Inc            | No          |
|                      |             |
|                      |             |
|                      |             |

| Dimmable            | Dimmable          |
|---------------------|-------------------|
| LED Compatible      | LED Compatible    |
| Total Wattage       | 120W              |
|                     |                   |
|                     |                   |
| Second Material     | Glass             |
| Second Finish/Color | Clear             |
|                     |                   |
|                     |                   |
| Rated For           | Wet Location      |
| Voltage             | 120V              |
|                     |                   |
| Approval            | cUL or equivalent |
| Warranty            | 1 Year Limited    |
| Install Position    | Wall              |