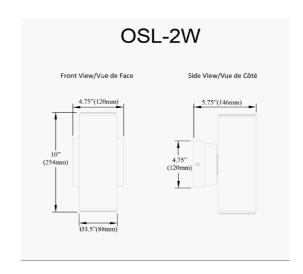

## 2 Light Matte Black Outdoor Wall Sconce

| Height               | 10.25"      |
|----------------------|-------------|
| Width/Length         | 6"          |
|                      |             |
| Depth                | 3.5"        |
| Weight               | 3 lbs       |
|                      |             |
| <b>Body Material</b> | Metal       |
| Finish/Color         | Matte Black |
| Type of Finish       | Painted     |
|                      |             |
| Light Qty            | 2           |
| Light Base           | E26         |
| Light Max Watt       | 60          |
| Light Inc            | No          |
|                      |             |
|                      |             |
|                      |             |