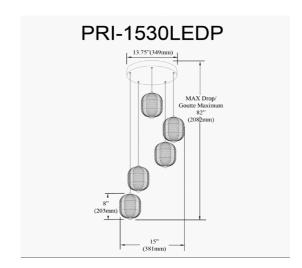

30W Multi Light Pendant in Aged Brass w/ Clear Pattern Acrylic

| Height       | 10"   |
|--------------|-------|
| Width/Length | 15"   |
| Depth        | 15"   |
| Weight       | 6 lbs |
|              |       |
|              |       |