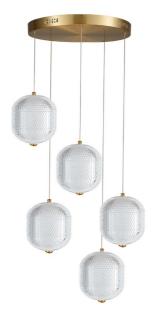

30W Multi Light Pendant in Aged Brass w/ Clear Pattern Acrylic

| Height       | 10"   |
|--------------|-------|
| Width/Length | 15"   |
| Depth        | 15"   |
| Weight       | 6 lbs |
|              |       |
|              |       |