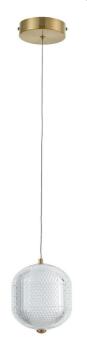

8.5W Pendant Aged Brass with Clear Acrylic Diffuser

| Height               | 10"     |
|----------------------|---------|
| Width/Length         | 6''     |
| Depth                | 6''     |
| Weight               | 1 lbs   |
| <b>Body Material</b> | Acrylic |
| Finish/Color         | Clear   |
|                      |         |

| Dimmable       | Dimmable       |
|----------------|----------------|
| LED Compatible | Integrated LED |
| Total Wattage  | 8.5W           |

| Second Material       | Metal             |
|-----------------------|-------------------|
| Second Finish/Color   | Aged Brass        |
| Second Type of Finish | Electroplated     |
|                       |                   |
| Rated For             | Damp Location     |
| Voltage               | 120V              |
|                       |                   |
| Approval              | cUL or equivalent |
| Warranty              | 3 Years Limited   |