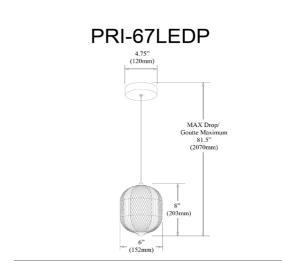

8.5W Pendant Aged Brass with Clear Acrylic Diffuser

| Height               | 10"     |
|----------------------|---------|
| Width/Length         | 6''     |
| Depth                | 6''     |
| Weight               | 1 lbs   |
| <b>Body Material</b> | Acrylic |
| Finish/Color         | Clear   |
|                      |         |

Ceiling

**Extension Length** 72

**Install Position** 

| Date:         | Notes: |
|---------------|--------|
| Fixture Type: |        |
| Job Name:     |        |

Lighting | LED | Shades | Custom Designs

www.dainolite.com 1-888-564-1262 🖾 dainolite@dainolite.com