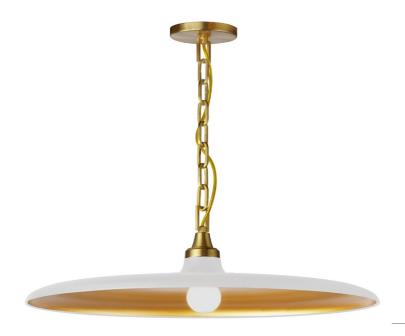

1 Light Pendant in Aged Brass w/ Matte White & Gold Shade

| Height         | 7.5"        |
|----------------|-------------|
| Width/Length   | 24"         |
| Depth          | 24"         |
| Weight         | 5 lbs       |
| Body Material  | Metal       |
| Finish/Color   | Matte White |
| Type of Finish | Painted     |
|                |             |
| Light Qty      | 1           |
| Light Base     | E26         |
| Light Max Watt | 60          |
| Light Inc      | Yes         |
|                |             |
|                |             |
|                |             |

| Dimmable                | Dimmable          |
|-------------------------|-------------------|
| LED Compatible          | LED Compatible    |
| Total Wattage           | 60W               |
|                         |                   |
|                         |                   |
| Second Material         | Metal             |
| Second Finish/Color     | Aged Brass        |
| Second Type of Finish   | Electroplated     |
|                         |                   |
| Rated For               | Damp Location     |
| Voltage                 | 120V              |
|                         |                   |
| Approval                | cUL or equivalent |
| Warranty                | 1 Year Limited    |
| Install Position        | Ceiling           |
|                         |                   |
| <b>Extension Length</b> | 72                |