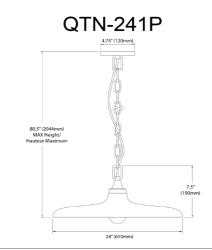

1 Light Pendant in Aged Brass w/ Matte White & Gold Shade

| Height         | 7.5"        |
|----------------|-------------|
| Width/Length   | 24"         |
| Depth          | 24"         |
| Weight         | 5 lbs       |
| Body Material  | Metal       |
| Finish/Color   | Matte White |
| Type of Finish | Painted     |
|                |             |
| Light Qty      | 1           |
| Light Base     | E26         |
| Light Max Watt | 60          |
| Light Inc      | Yes         |
|                |             |
|                |             |
|                |             |

| Dimmable                | Dimmable          |
|-------------------------|-------------------|
| LED Compatible          | LED Compatible    |
| Total Wattage           | 60W               |
|                         |                   |
|                         |                   |
| Second Material         | Metal             |
| Second Finish/Color     | Aged Brass        |
| Second Type of Finish   | Electroplated     |
|                         |                   |
| Rated For               | Damp Location     |
| Voltage                 | 120V              |
|                         |                   |
| Approval                | cUL or equivalent |
| Warranty                | 1 Year Limited    |
| Install Position        | Ceiling           |
|                         |                   |
| <b>Extension Length</b> | 72                |