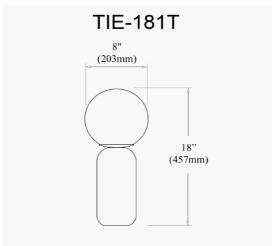

1 Light Alabaster Table Lamp w/ Opal Glass

| Height               | 18"       |  |
|----------------------|-----------|--|
| Width/Length         | 8''       |  |
| Depth                | 8''       |  |
| Weight               | 16 lbs    |  |
|                      |           |  |
| <b>Body Material</b> | Alabaster |  |
| Finish/Color         | White     |  |