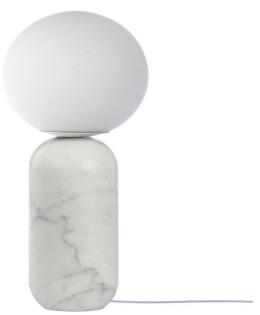

1 Light Alabaster Table Lamp w/ Opal Glass

| Height               | 18"       |  |
|----------------------|-----------|--|
| Width/Length         | 8''       |  |
| Depth                | 8''       |  |
| Weight               | 16 lbs    |  |
|                      |           |  |
| <b>Body Material</b> | Alabaster |  |
| Finish/Color         | White     |  |