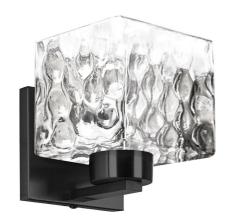

1 Light Matte Black Wall Sconce w/ Clear Water Glass

| Dimmable              | Dimmable          |
|-----------------------|-------------------|
| LED Compatible        | LED Compatible    |
| Total Wattage         | 60W               |
|                       |                   |
|                       |                   |
| Second Material       | Glass             |
| Second Finish/Color   | Clear             |
| Second Type of Finish | Water             |
|                       |                   |
| Rated For             | Damp Location     |
| Voltage               | 120V              |
|                       |                   |
| Approval              | cUL or equivalent |
| Warranty              | 1 Year Limited    |
| Install Position      | Wall              |
|                       |                   |