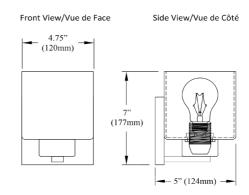

## VED-51W

| Height               | 6.5"        |
|----------------------|-------------|
| Width/Length         | 4.75''      |
| Depth                | 5.25"       |
| Weight               | 2 lbs       |
|                      |             |
| <b>Body Material</b> | Metal       |
| Finish/Color         | Matte Black |
| Type of Finish       | Painted     |
|                      |             |
| Light Qty            | 1           |
| Light Base           | E26         |
| Light Max Watt       | 60          |
| Light Inc            | No          |
|                      |             |
|                      |             |
|                      |             |