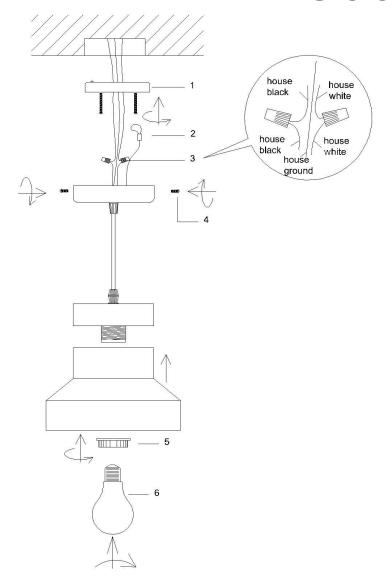

## **INSTALLATION INSTRUCTIONS:**

- Ensure main supply is switched off.
- Fit mounting bracket (1) onto mounting surface with self-tapping screws .
- Fit steel cable(2) onto mounting surface.
- Connect wires (3) according to color (White to White, Black to Black). Connect all earth lug together onto the crossbar with green screw to tight.
- Fit ceiling plate onto mounting bracket with screws (4). use socket ring(5) to fix shade .
- Install lamps(6) firmly into lampholders.
- · Reconnect power.