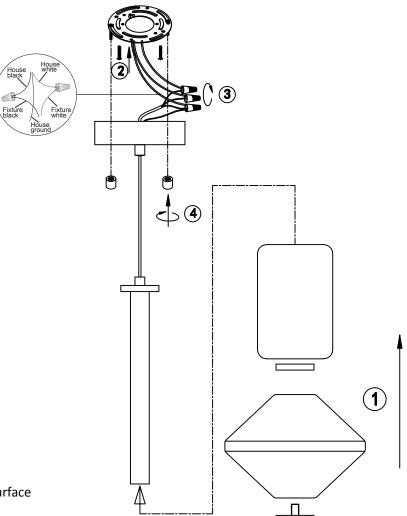

THIS LUMINAIRE MUST BE MOUNTED OR SUPPORTED IN A JUNCTION BOX CE LUMINAIRE DOIT ÊTRE MONTÉ OU SUPPORTÉ DANS UNE BOÎTE DE JONCTION

1 Ensure main supply is switched off.

- 2 Fit glass shade (1) onto lampholder.
- Fit mounting bracket onto mounting surface with self-tapping screws (2).
- Connect wires (3) according to colour (White to White, Black to Black). Connect all earth plug together onto the crossbar with green, screw to tight.
- **S** Fit ceiling plate onto mounting bracket with nuts (4).
- 6 Reconnect power.